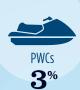

### RECREATIONAL BOATS IN LA-5

| TOTAL BOATS*        | > 55,646 |
|---------------------|----------|
| REGISTERED BOATS    | 55,646   |
| Power boats         | 53,159   |
| PWCs                | 1,849    |
| Sailboats           | 93       |
| Other Boats         | 545      |
| HOUSEHOLDS PER BOAT | 5.1      |
|                     |          |