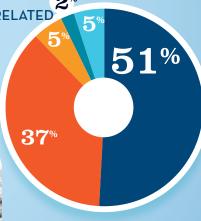

#### RECREATIONAL BOATING **CREATES JOBS IN LA-5**

| TOTAL BOATING JOBS         | 129 |
|----------------------------|-----|
| Boat Building              | 7   |
| Motor / Engine Mfgr.       | 3   |
| Accessory / Supplies Mfgr. | 8   |
| Dealers / Wholesalers      | 66  |
| Boat Services              | 45  |

- **BOAT BUILDING**
- MOTOR/ENG. MFGR.
- ACC./SUPPLIES MFGR.
- DIRS/WHOLESALERS BOAT SERVICES