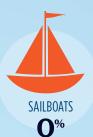

### RECREATIONAL BOATS IN LA-5

| TOTAL BOATS*        | > 55,646 |
|---------------------|----------|
| REGISTERED BOATS    | 55,646   |
| Power boats         | 53,159   |
| PWCs                | 1,849    |
| Sailboats           | 93       |
| Other Boats         | 545      |
| HOUSEHOLDS PER BOAT | 5.1      |
|                     |          |