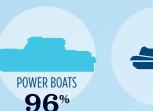

### RECREATIONAL BOATS IN LA-5

| TOTAL BOATS*        | > 55,646 |
|---------------------|----------|
| REGISTERED BOATS    | 55,646   |
| Power boats         | 53,159   |
| PWCs                | 1,849    |
| Sailboats           | 93       |
| Other Boats         | 545      |
| HOUSEHOLDS PER BOAT | 5.1      |
|                     |          |