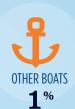

### RECREATIONAL BOATS IN LA-5

| TOTAL BOATS*        | > 55,646 |
|---------------------|----------|
| REGISTERED BOATS    | 55,646   |
| Power boats         | 53,159   |
| PWCs                | 1,849    |
| Sailboats           | 93       |
| Other Boats         | 545      |
| HOUSEHOLDS PER BOAT | 5.1      |
|                     |          |