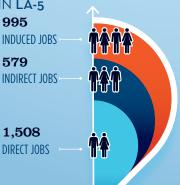

# **ESTIMATED JOBS IMPACT OF RECREATIONAL** BOATING-RELATED SPENDING IN LA-5

| EST. TOTAL JOBS         | 3,082   |
|-------------------------|---------|
| EST. TOTAL LABOR INCOME | \$126.2 |
| Est. Direct Income      | \$50.0  |
| Est. Indirect Income    | \$32.6  |
| Est. Induced Income     | \$43.6  |

|     | 99   |
|-----|------|
| 82  | INDU |
| NS  |      |
| 5.2 | 57   |
| 0.0 | INDI |
| 2.6 |      |
| 3.6 |      |
|     | 1,5  |
|     | DIRE |