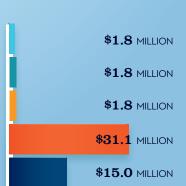

## RECREATIONAL BOATING **INDUSTRY SALES IN LA-5**

|                               | MILLIONS     |
|-------------------------------|--------------|
| Boat Building                 | \$1.8        |
| Motor / Engine Mfgr.          | \$1.8        |
| Accessory / Supplies Mfgr.    | \$1.8        |
| TOTAL MFGR. SALES             | <b>\$5.4</b> |
| Dealers / Wholesalers         | \$31.1       |
| Boat Services                 | \$15.0       |
| TOTAL RETAIL & SERVICES SALES | > \$46.1     |
| POLIT DUNING PROCESSION       | NI FCALEDO   |